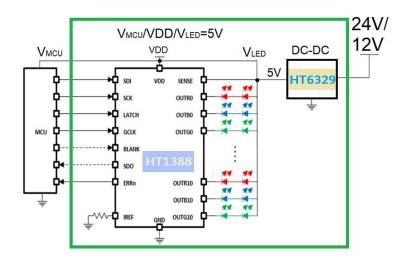

#### 33 channels, internal FET RGB LED driver

- Max. output power 5V-30mA.
- High accuracy, typical +/-7% per channel.
- Integrated PWM gray scale generator.
- Support Serial Data Interface
   Communication from simple 8-bit MCU.

Sleep mode.

HT1388

(33 channels, high accuracy constant current driver.
Suitable for RGB ambient lighting.)