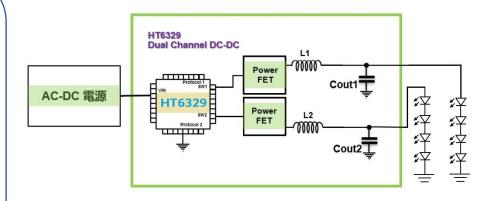

HT6329

Both channel controlled by external feedback.
Combine mode to double driving current.

(Dual channel high efficiency DC-DC, suitable for constant current driving.)