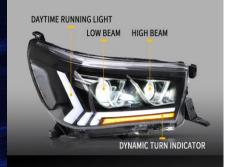

## Lighting and Indicator

Car Head Lamp

Car Rear Lamp

**Direction Indicator Lamp** 

### **Lamp modules**

LED Head lamp

33 R-G-B single colour LEDs

33 channels NPN driven LEDs

8x9 LED Matrix

11 RGB mixed colour LEDs